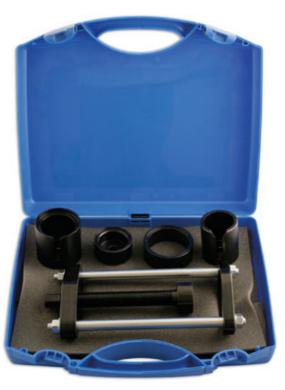

## **Rear Suspension Tool - for Ford, Mazda, Volvo**

Part of a range of vehicle specific tools, for the removal and fitting of bushes and ball joints, without having to remove suspension legs, subframes, wishbones, trailing arms etc from the vehicle. Designed to be used in-situ, although many can also be used in a workshop press if circumstances require.

## **Additional Information**

- Applications Ford: Focus Mk I (1998 2007), Focus Mk II (2007 2012), Kuga (2008 2012) and C-Max (2003 2007).
- Applications Mazda: BK (2005 2009) and CR (2005 2010).
- Applications Volvo: V50 (2004 2012) and S40 (2003 2012). •
- Increased power is developed by utilising a strong thrust bearing and high tensile steel force screw with built in magnetic adaptor connector.